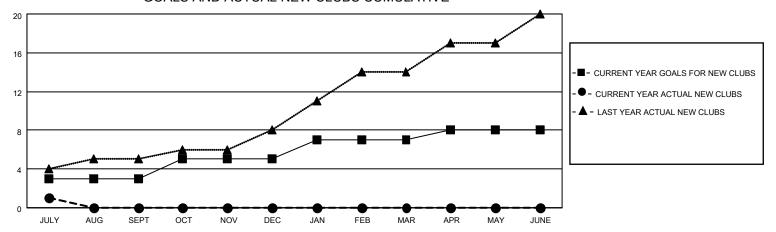

## MONTHLY MEMBERSHIP PROGRESS REPORT

LOCATION INDIA District 322 E Results as of: 7/31/2022

| Clubs RESULTS FOR 2022-2023 |   |   |   | Members RESULTS FOR 2022-2023 |     |    |    |
|-----------------------------|---|---|---|-------------------------------|-----|----|----|
|                             |   |   |   |                               |     |    |    |
| JULY/AUG/SEPT               | 3 | 1 | 0 | JULY/AUG/SEPT                 | 100 | 42 | 37 |
| OCT/NOV/DEC                 | 2 | 0 | 0 | OCT/NOV/DEC                   | 75  | 0  | 0  |
| JAN/FEB/MAR                 | 2 | 0 | 0 | JAN/FEB/MAR                   | 80  | 0  | 0  |
| APR/MAY/JUNE                | 1 | 0 | 0 | APR/MAY/JUNE                  | 120 | 0  | 0  |

## GOALS AND ACTUAL NEW CLUBS CUMULATIVE



## GOALS AND ACTUAL MEMBERS CUMULATIVE



| DROPPED CLUBS: 0 |    | 12 CLUBS OF 136 ADDED 1 OR      | GENDER DISTRIBUTION                   |                                  |  |
|------------------|----|---------------------------------|---------------------------------------|----------------------------------|--|
|                  |    | MORE NEW MEMBERS                | MALE<br>FEMALE                        | 3,051 (66.59%)<br>1,527 (33.33%) |  |
| DROPPED MEMBERS  |    | NON BINARY<br>PREFER NOT TO ANS |                                       | 0 (0.00%)                        |  |
| DECEASED         | 0  |                                 |                                       | . (6.6675)                       |  |
| CLUB CANCELLED   | 0  | CLICK HERE FOR CUMULATIVE       | TOTAL