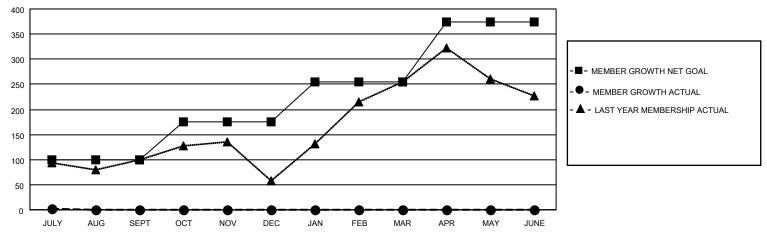

## GOALS AND ACTUAL MEMBERS CUMULATIVE

| DROPPED CLUBS: 0 |    | 12 CLUBS OF 136 ADDED 1 OR      | GENDER DISTRIBUTION                   |                                  |  |
|------------------|----|---------------------------------|---------------------------------------|----------------------------------|--|
|                  |    | MORE NEW MEMBERS                | MALE<br>FEMALE                        | 3,051 (66.59%)<br>1,527 (33.33%) |  |
| DROPPED MEMBERS  |    | NON BINARY<br>PREFER NOT TO ANS |                                       | 0 (0.00%)                        |  |
| DECEASED         | 0  |                                 |                                       | . (6.6675)                       |  |
| CLUB CANCELLED   | 0  | CLICK HERE FOR CUMULATIVE       | TOTAL FAMILY UNIT MEMBERS 2,071       |                                  |  |
| OTHER            | 37 | MEMBERSHIP DATA                 |                                       |                                  |  |
| TOTAL            | 37 |                                 | FAMILY MEMBERS PAYING HALF DUES 1,125 |                                  |  |
|                  |    |                                 |                                       |                                  |  |